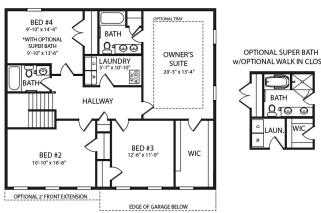

Belfare



HOME STYLE

**Two Story** 

Home Features

BEDS

4



1411 Maple Lane, Hanover, PA 17331

Homesite

Ready in 30 Days

MLS # PAYK2070998

School District South Western

**County** York

BATHS

2.5





Ê

Sales Manager Austin Waechter 443.223.9747 Model Hours 10am to 5pm

awaechter@jamyershomes.com

SF

2334

## Toll Free: 1.800.368.9990 | Local: 717.632.9406 | jamyershomes.com



\*We are pledged to the letter and spirit of U.S. policy for the achievement of equal housing opportunity throughout the Nation. We encourage and support affirmative advertising and marketing programs in which there are no barriers to obtaining housing because of race, color, religion, sex, handicap, familial status, or national origin.

## Belfare Hoor Plans











Want to purchase this home? (717) 632.9406